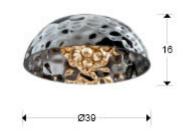

563958

Ceiling lamp made of metal, chrome finish. Blown glass shade making waves decorated in chrome colour. Inner sphere formed by metal rings in golden colour, with faceted crystal pieces.

·This item includes 3 G9 LED 6W

#### **GENERAL INFORMATION**

Catalogue: i29 Iluminación Page: 38 Type: Ceiling lamps Collection: Mare



### SIZES

Sizes: Ø 39.0 1 18.0 cm Weight: 3.5 Kg

# SIZES WITH PACKAGING

Weight: 5.0 Kg Volume: 0.0670m³ Sizes: ↔ 48.0 ‡ 29.0 ✔ 48.0 cm

# **TECHNICAL INFORMATION**

Energy class: A+ Electric class: Class 1 Maximum power: 3x33W Voltage: 110/220 V Frecuency: 50/60 Hz Intensity: 0 mA Lumen: 960 Im

# CE

## BULB

Reference: ECORAEEBOMBLED Lampholder: G9 Quantity: 3 Included: Sí Energy class: A+ Power: 4W Voltage: 220 V Frecuency: 50 Hz Lumen: 320 Im Colour temperature: 3,000 K Average lifespan: 30,000 h Power factor: 0.5 CRI: 80



# ADDITIONAL INFORMATION