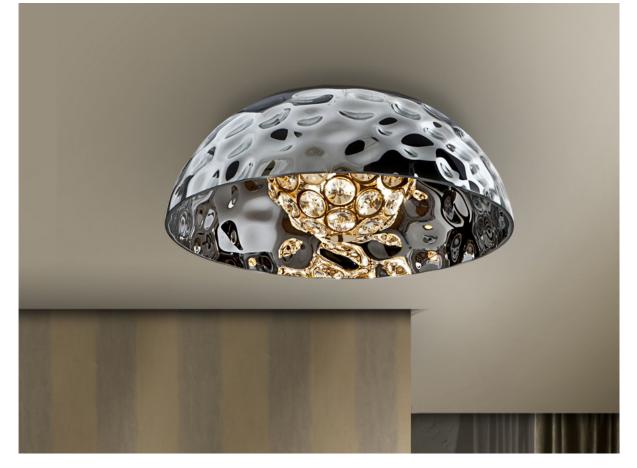

563958

Ceiling lamp made of metal, chrome finish. Blown glass shade making waves decorated in chrome colour. Inner sphere formed by metal rings in golden colour, with faceted crystal pieces.

·This item includes 3 G9 LED 6W

#### **GENERAL INFORMATION**

Catalogue: i29 Iluminación Page: 38 Type: Ceiling lamps Collection: Mare