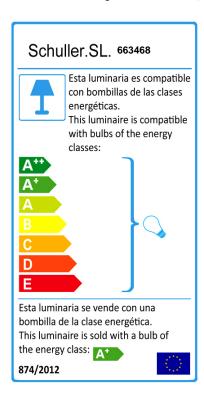

### **TECHNICAL INFORMATION**

Energy class: A+ Electric class: Class 1 Maximum power: 60W Intensity: 0 mA Lumen: 900 lm

Reference: ECORAEEBOMBLED Lampholder: E27 Quantity: 1 Energy class: A+ Power: 10W Voltage: 110/220 V Frecuency: 50/60 Hz Lumen: 900 lm Colour temperature: 3 000 K