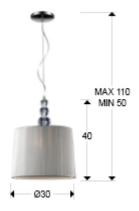

## SIZES

Sizes: Ø 30.0 \$\,^40.0 cm
Height when installed: 50.0/ max. 110.0 cm
Weight: 1.5 Kg
Packaging weight 1: 0.7 Kg
Packaging weight 2: 0.7 Kg