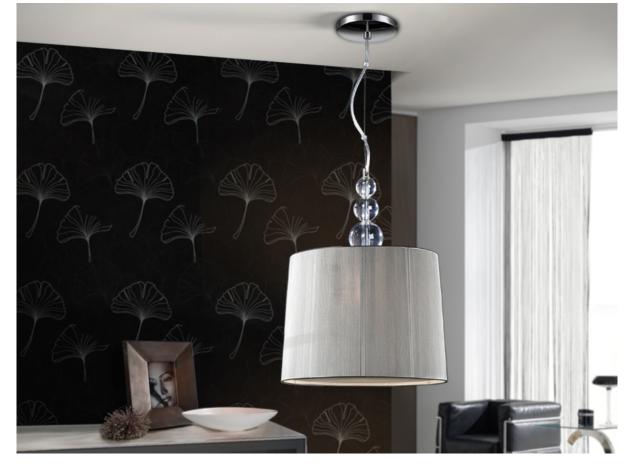

# Mercury Lamps

663468

Lamp of 1 light made of clear acrylic and chromed metal. Tightened thread shade in silver colour, lined inside and diffuser.

·This item includes 1 E27 LED 10W

### ADDITIONAL INFORMATION

Material:Metal, acrylic and thread Finish: Chrome, clear and silver Sizes of the shade / glass shad: ∅ 30.0 ‡ 22.5 cm