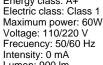

### **TECHNICAL INFORMATION**

Energy class: A+ Electric class: Class 1 Maximum power: 60W Intensity: 0 mA Lumen: 900 lm

Reference: ECORAEEBOMBLED Lampholder: E27 Quantity: 1 Energy class: A+ Power: 10W Voltage: 110/220 V Frecuency: 50/60 Hz Lumen: 900 lm Colour temperature: 3 000 K

Colour temperature: 3,000 K Average lifespan: 30,000 h Power factor: 0.5

CRI: 80