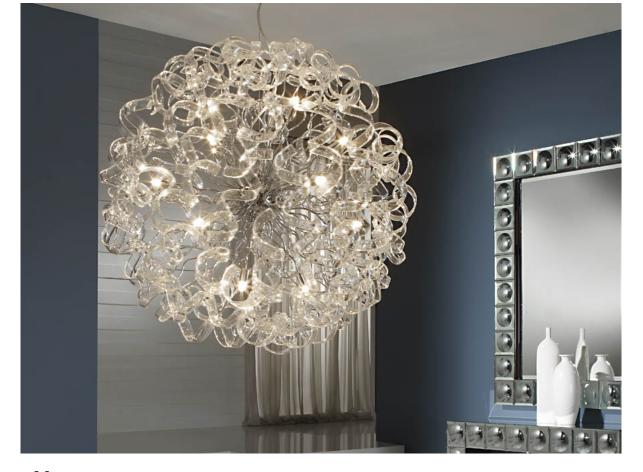

# Nova

Lamps

Lamp made of metal, chrome finish. Clear crystal spirals. Adjustable in height by tensors.

541450

·This item includes 15 G9 LED 6W

## **GENERAL INFORMATION**

Catalogue: i31 Iluminación Page: 167 Type: Lamps Collection: Nova