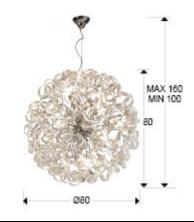

#### SIZES

Sizes: Ø 80.0 ‡ 80.0 cm Height when installed: 100.0/ max. 160.0 cm Weight: 14.0 Kg Packaging weight 1: 5.5 Kg Packaging weight 2: 8.5 Kg