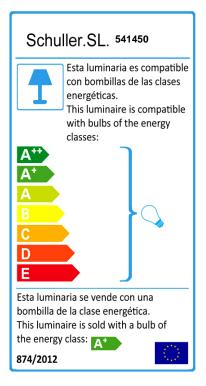

# **TECHNICAL INFORMATION**

Energy class: A+ Electric class: Class 1 Maximum power: 15x42W Voltage: 110/220 V Frecuency: 50/60 Hz Intensity: 0 mA Lumen: 8,250 lm

## BULB

Reference: ECORAEEBOMBLED Lampholder: G9 Quantity: 15 Energy class: A+ Power: 6W Voltage: 220 V Frecuency: 50 Hz Lumen: 550 lm Colour temperature: 3,000 K Average lifespan: 25,000 h Power factor: 0.6 CRI: 80