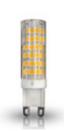

## BULB

Reference: ECORAEEBOMBLED Lampholder: G9 Quantity: 15 Energy class: A+ Power: 6W Voltage: 220 V Frecuency: 50 Hz Lumen: 550 lm Colour temperature: 3,000 K Average lifespan: 25,000 h Power factor: 0.6 CRI: 80