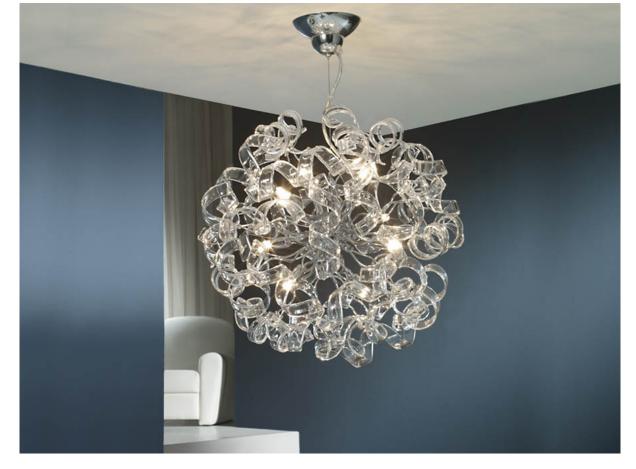

# Nova

542013

Lamps

Lamp made of metal, chrome finish. Clear crystal spirals. Adjustable in height by tensors.

·This item includes 8 G9 LED 6W

## ADDITIONAL INFORMATION

Material:Metal and glass Finish: Chromed and clear Assembling time by customer: 25 min

Sizes of the canopy (space for installation): Ø 16.0 ↓ 4.5 cm

Cable colour: Transparente