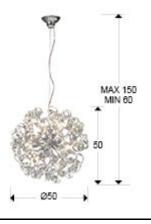

# SIZES

Sizes: Ø 50.0 \$ 50.0 cm Height when installed: 60.0/ max. 150.0 cm Weight: 5.5 Kg Packaging weight 1: 2.5 Kg Packaging weight 2: 3.0 Kg