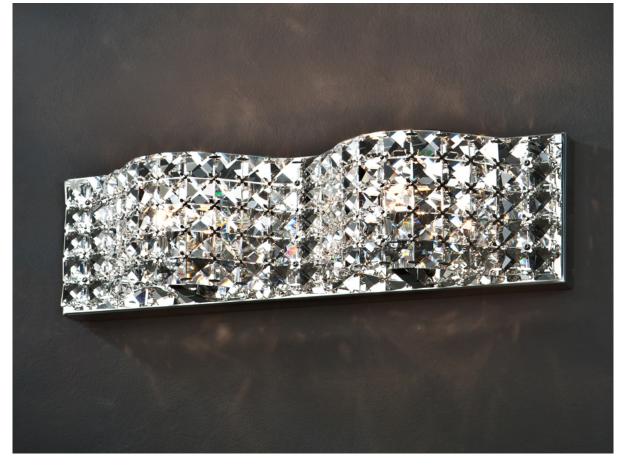

Onda Wall lamps

160451

Wall lamp made of chromed metal and K9 faceted crystals mesh.

•This item includes 2 G9 LED 6W

## ADDITIONAL INFORMATION

Material:Metal and glass Finish: Chromed and clear Sizes of the canopy (space for installation): ↔45.0 \$13.0 2.0 cm