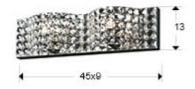

#### SIZES

Sizes: ↔ 45.0 1 13.0 ₽9.0 cm Weight: 1.4 Kg

## ADDITIONAL INFORMATION

Material:Metal and glass Finish: Chromed and clear Sizes of the canopy (space for installation): ↔45.0 \$13.0 2.0 cm