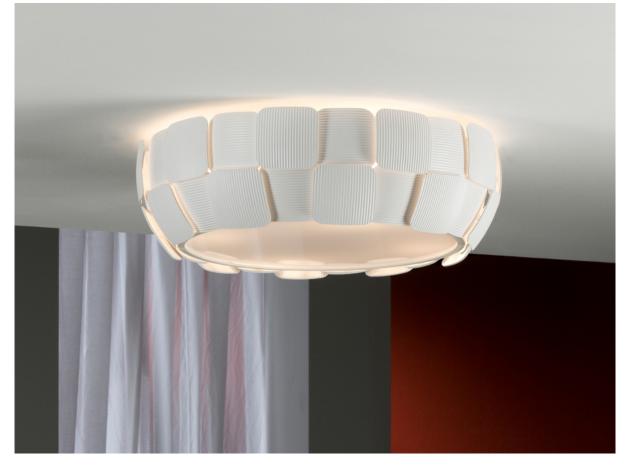

# **Quios**

124011

**Ceiling lamps** 

Ceiling lamp with shade composed by polycarbonated plates of corrugated surface. Frame made of metal, matt off-white finish. Lower diffuser.

·This item includes 4 E27 LED 10W