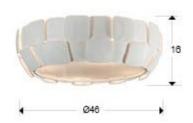

# **Quios**

124011

**Ceiling lamps** 

Ceiling lamp with shade composed by polycarbonated plates of corrugated surface. Frame made of metal, matt off-white finish. Lower diffuser.

·This item includes 4 E27 LED 10W

#### **GENERAL INFORMATION**

Catalogue: i31 Iluminación Page: 202 Type: Ceiling lamps Collection: Quios



#### **SIZES**

Sizes: **Ø** 46.0 **1** 16.0 cm Weight: 3.2 Kg

## SIZES WITH PACKAGING

Weight: 5.1 Kg Volume: 0.0620<sub>M</sub><sup>3</sup>

Sizes: 

53.0 

22.0 

53.0 cm

# **TECHNICAL INFORMATION**

Energy class: A+ Electric class: Class 1 Maximum power: 4x20W Voltage: 110/220 V Frecuency: 50/60 Hz Intensity: 0 mA Lumen: 3,600 lm



## ADDITIONAL INFORMATION

Material:Polycarbonated and metal Finish: Matt white

Sizes of the canopy (space for installation): Ø 13.0 \$\div 2.5 cm\$