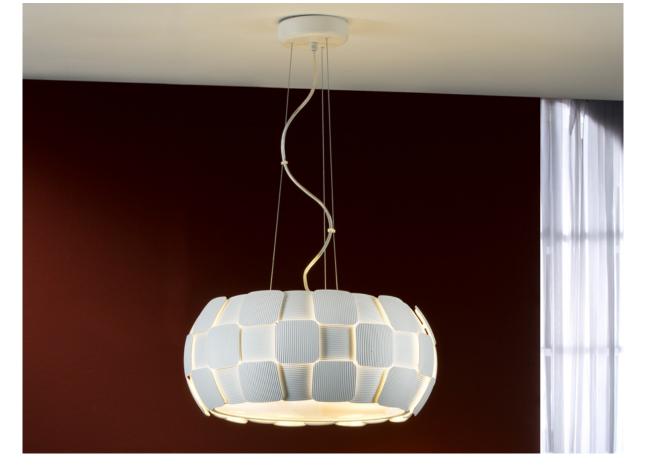

Quios

124346

Lamps

Pendant with shade composed by polycarbonated plates of corrugated surface. Frame made of metal, matt off-white finish. Lower diffuser.

·This item includes 5 E27 LED 10W

#### SIZES

Sizes: Ø 46.0 1 21.0 cm Height when installed: 50.0/ max. 150.0 cm Weight: 3.8 Kg