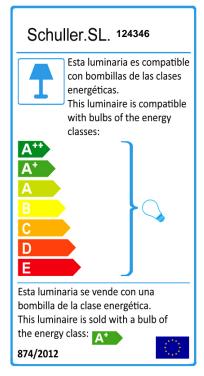

# **TECHNICAL INFORMATION**

Energy class: A+ Electric class: Class 1 Maximum power: 5x20W Voltage: 110/220 V Frecuency: 50/60 Hz Intensity: 0 mA Lumen: 4,500 Im

#### BULB

Reference: ECORAEEBOMBLED Lampholder: E27 Quantity: 5 Included: Sí Energy class: A+ Power: 10W Voltage: 110/220 V Frecuency: 50/60 Hz Lumen: 900 Im Colour temperature: 3,000 K Average lifespan: 30,000 h Power factor: 0.5 CRI: 80