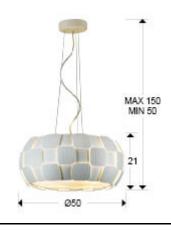

#### SIZES

Sizes: Ø 46.0 1 21.0 cm Height when installed: 50.0/ max. 150.0 cm Weight: 3.8 Kg