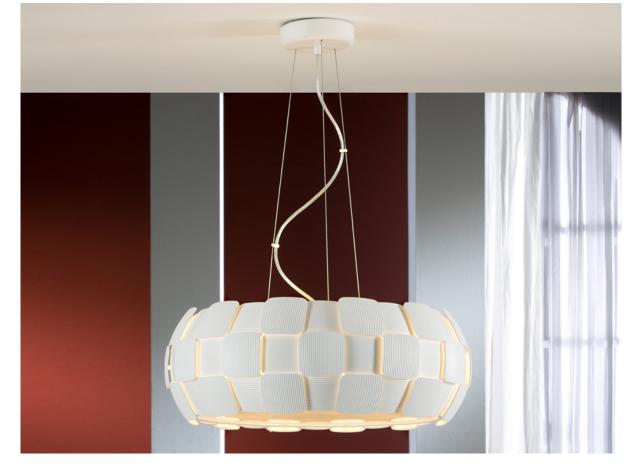

## 124465

Pendant with shade composed by polycarbonated plates of corrugated surface. Frame made of metal, matt off-white finish. Lower diffuser.

·This item includes 6 E27 LED 10W

# ADDITIONAL INFORMATION

Material:Polycarbonated and metal Finish: Matt white Sizes of the canopy (space for installation): Ø 13.0 \$\$4.0 cm Cable colour: Transparente