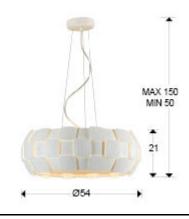

#### SIZES

Sizes: Ø 54.0 \$21.0 cm Height when installed: 50.0/ max. 150.0 cm Weight: 5.0 Kg