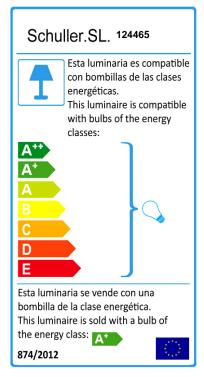

# **TECHNICAL INFORMATION**

Energy class: A+ Electric class: Class 1 Maximum power: 6x20W Voltage: 110/220 V Frecuency: 50/60 Hz Intensity: 0 mA Lumen: 5,400 Im