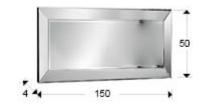

# Roma 29-E07/150 Glass mirrors

Mirror made with beveled mirror plates. Wood and MDF support. Ready to hang in vertical or horizontal position. Central mirror plate beveled.

Recommended product

#### **GENERAL INFORMATION**

Catalogue: M32 Mobiliario y Decoración Page: 78 Type: Glass mirrors Collection: Roma



#### SIZES

Sizes: ↔ 150.0 ↓ 50.0 ✔ 4.0 cm Weight: 18.0 Kg

## SIZES WITH PACKAGING

Weight: 28.0 Kg Volume: 0.1970m³ Sizes: ↔ 170.0 ↓ 68.0 ♣ 17.0 cm

### ADDITIONAL INFORMATION

Material:Glass, MDF Finish: Silver mirror, black lacquer Size of the mirror plate: ↔131.0 ‡ 31.0 cm Width of the frame: 10.0 cm