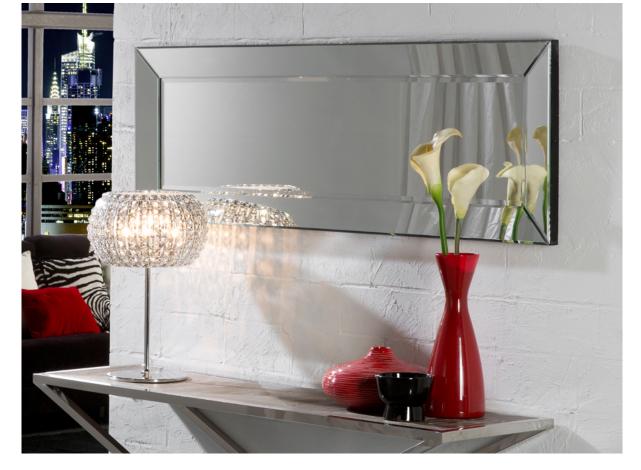

# Roma 29-E07/150 Glass mirrors

Mirror made with beveled mirror plates. Wood and MDF support. Ready to hang in vertical or horizontal position. Central mirror plate beveled.

Recommended product

### ADDITIONAL INFORMATION

Material:Glass, MDF Finish: Silver mirror, black lacquer Size of the mirror plate: ↔131.0 ‡ 31.0 cm Width of the frame: 10.0 cm