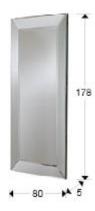

## **SIZES**

Sizes: ↔ 80.0 <sup>1</sup> 178.0 <sup>1</sup> 5.0 cm Weight: 34.0 Kg