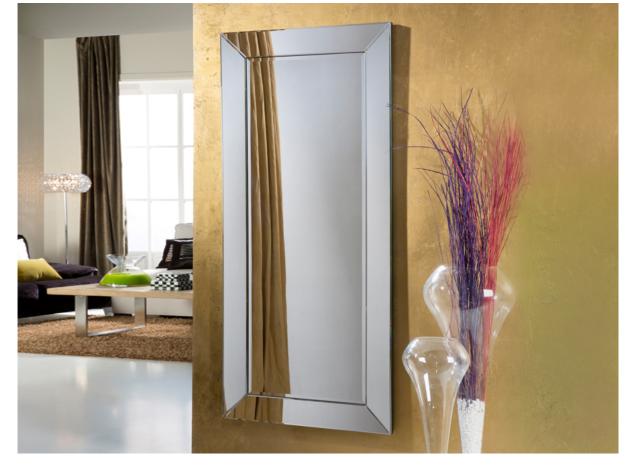

Roma

29-E07/178

**Glass mirrors** 

Mirror made with beveled mirror plates. Wood and MDF support. Ready to hang in vertical or horizontal position. Central mirror plate beveled.

## **GENERAL INFORMATION**

Catalogue: M32 Mobiliario y Decoración Page: 79 Type: Glass mirrors Collection: Roma

## ADDITIONAL INFORMATION

Material:Glass, MDF Finish: Silver mirror, black lacquer Size of the mirror plate: ↔154.0 ‡ 57.0 cm Width of the frame: 13.0 cm