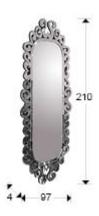

### **SIZES**

Sizes: ↔ 97.0 <sup>1</sup> 210.0 <sup>1</sup> 4.0 cm Weight: 34.6 Kg