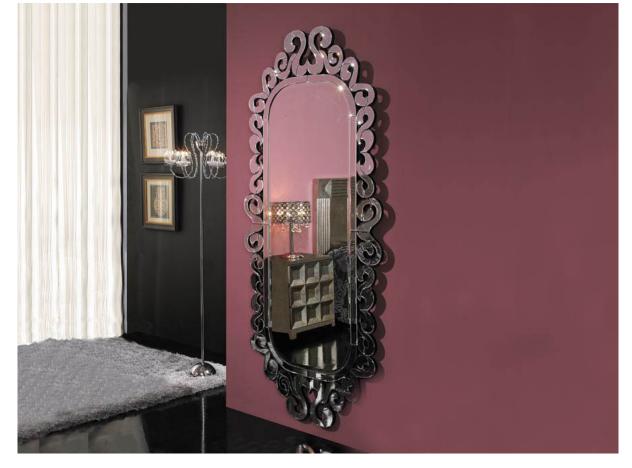

# **Sorrento**

29-E47

**Glass mirrors** 

Mirror with frame of bevelled mirror plates. Wood and MDF black support. Central mirror plate bevelled. Ready to hang in horizontal or vertical position.

## ADDITIONAL INFORMATION

Material:Glass, MDF Finish: Silver mirror, black lacquer Size of the mirror plate: ↔58.0 \$\\$153.0 cm Width of the frame: 29.0 cm