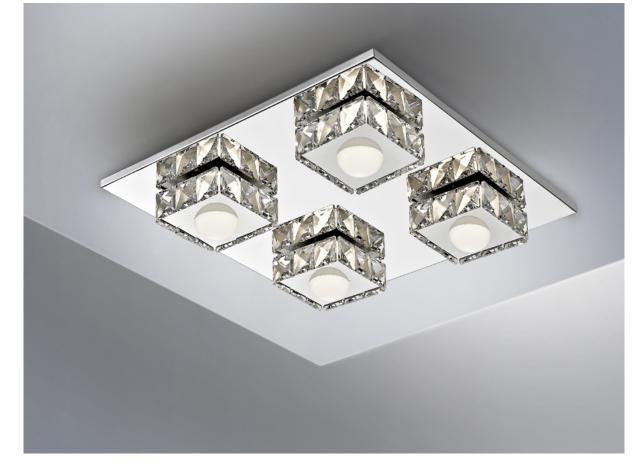

## Suria II

375725

Ceiling lamps

LED ceiling lamp of 4 lights made of metal, chrome finish. Square shades with chromed frame, exterior of faceted clear crystal and spherical opal diffuser. 20W LED. 3000K. 1880lm

## ADDITIONAL INFORMATION

Material:Metal and crystal Finish: Chromed, clear and opal Sizes of the shade / glass shad: ↔ 11.0 1 4.9 ✓ 11.0 cm Sizes of the canopy (space for installation): 

25.0 

3.0 

25.0 cm