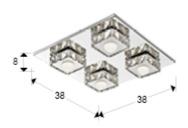

## **GENERAL INFORMATION**

Type: Ceiling lamps Collection: Suria II

**SIZES** 

Sizes:  $\stackrel{\longleftrightarrow}{\longleftrightarrow} 38.0 \stackrel{\updownarrow}{\downarrow} 8.0 \stackrel{\nearrow}{\swarrow} 38.0 \text{ cm}$  Weight: 2.2 Kg