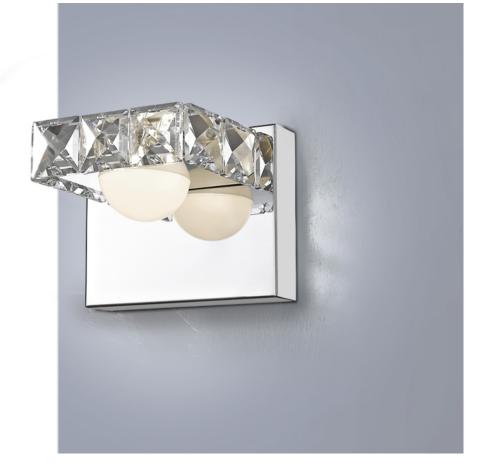

#### 375953

LED wall lamp of 1 light made of metal, chrome finish. Square glass shades with chromed frame. exterior of faceted clear crystal and spherical opal diffuser. 5W LED. 3000K. 470lm.

#### ADDITIONAL INFORMATION

Material:Metal and crystal Finish: Chromed, clear and opal Sizes of the shade / glass shad: ↔ 11.0 ↓ 4.9 🖋 0.0 cm Sizes of the canopy (space for installation): ↔ 12.0 ↓ 9.0 🖋 2.0 cm