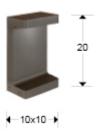

# **SIZES**

Sizes:  $\stackrel{\longleftrightarrow}{\leftarrow}$  10.0 \( \bigstyle{1} \) 20.0 \( \bigstyle{1} \) 6.0 cm Weight: 0.8 Kg