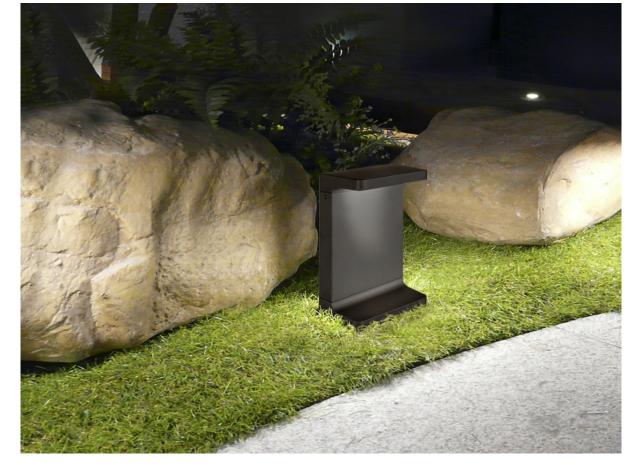

**Terral** 378016 **Outdoor lighting** 

Outdoor marker of one LED light, with acrylic diffuser. Made of aluminium. Black sanded finish. 6W 140 Im 4.000K IP65.

# ADDITIONAL INFORMATION

Material:Aluminum, acrylic Finish: Dark grey sand Cable colour: Negro