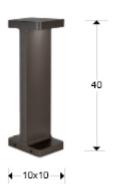

**Terral** 378129

**Outdoor lighting** 

Outdoor marker of two LED lights, with acrylic diffuser. Made of aluminium. Black sanded finish. 2x6W 279 lm 4.000K IP65.

## **GENERAL INFORMATION**

EAN Code: 8435435320638 Type: Outdoor lighting Collection: Terral



# SIZES

Sizes: ↔ 10.0 \$\frac{1}{2} 40.0 \times 10.0 cm Weight: 1.4 Kg

## SIZES WITH PACKAGING

Weight: 1.7 Kg Volume: 0.0080m³

Sizes: ← 44.0 1 25.0 14.0 cm

## **TECHNICAL INFORMATION**

IP protection: IP 65 Electric class: Class 1 Maximum power: 12W Voltage: 220 V Frecuency: 50/60 Hz Intensity: 0 mA Lumen: 279 lm Dimmable: NO Colour temperature: 4,000 K Average lifespan: 20,000 h Power factor: >0.9 CRI: >83



## ADDITIONAL INFORMATION

Material:Aluminum, acrylic Finish: Dark grey sand Cable colour: Negro