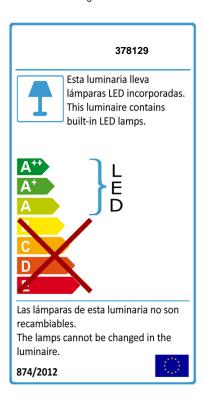

## **TECHNICAL INFORMATION**

IP protection: IP 65 Electric class: Class 1 Maximum power: 12W Voltage: 220 V Frecuency: 50/60 Hz Intensity: 0 mA Lumen: 279 lm Dimmable: NO Colour temperature: 4,000 K Average lifespan: 20,000 h Power factor: >0.9 CRI: >83