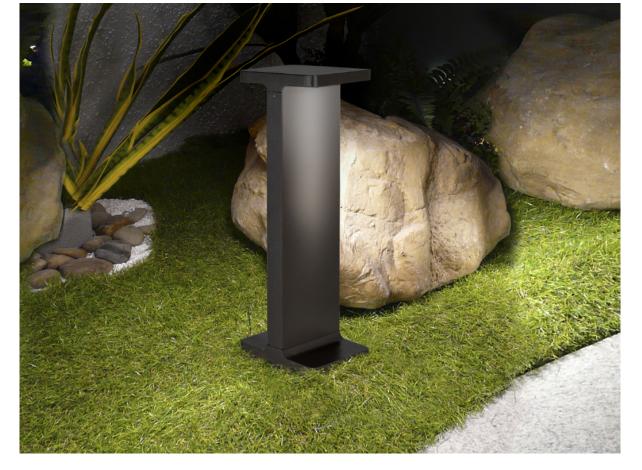

**Terral** 378129

**Outdoor lighting** 

Outdoor marker of two LED lights, with acrylic diffuser. Made of aluminium. Black sanded finish. 2x6W 279 lm 4.000K IP65.

## ADDITIONAL INFORMATION

Material:Aluminum, acrylic Finish: Dark grey sand Cable colour: Negro