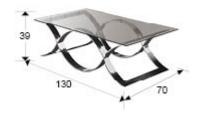

#### **SIZES**

Sizes: 

130.0 

39.0 

70.0 cm

Weight: 41.0 Kg

Packaging weight 1: 18.0 Kg

Packaging weight 2: 23.0 Kg

## SIZES WITH PACKAGING

Weight: 58.0 Kg Volume: 0.5310<sub>M</sub><sup>3</sup> Number of cartons: 2

Sizes of carton No.1:  $\leftrightarrow$  132.0 \(\frac{1}{2}\) 45.0 \(\frac{1}{2}\)73.0 cm Sizes of carton No.2:  $\leftrightarrow$  137.0 \(\frac{1}{2}\) 9.0 \(\frac{1}{2}\)79.0 cm