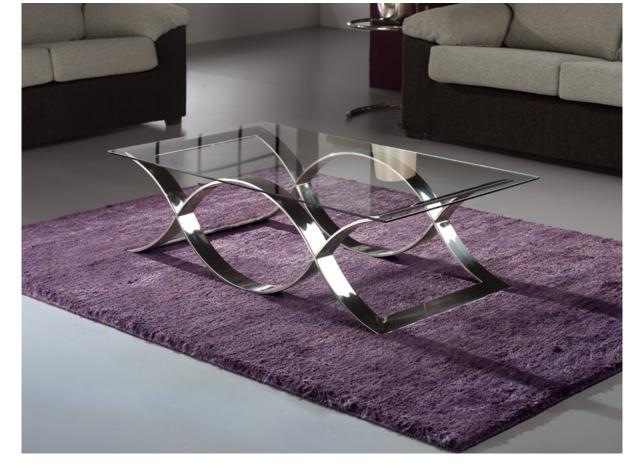

# Time

840842 / 2061

Side tables

Rectangular coffee table made of stainless steel, tempered glass top with polished edge of 10 mm thickness.

Tempered glass 130x70 cms.

#### **GENERAL INFORMATION**

Catalogue: M32 Mobiliario y Decoración Page: 53 EAN Code: 8435435311049 Type: Side tables

Type: Side tables Collection: Time

### ADDITIONAL INFORMATION

Material:Stainless steel, tempered glas Top thickness: 1.0 cm