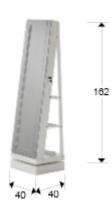

# **Tresor** 925016

Jeweler Mirror

Dressing mirror with jewelry box, made of MDF lacquered in white. Door with mirrors and lock. Compartmentalized interior for jewelry, lined in black imitation velvet. Metal ironworks, swivel base and back shelf.

#### **GENERAL INFORMATION**

EAN Code: 8435435320713 Type: Jeweler Mirror Collection: Tresor



### **SIZES**

Sizes: ↔ 40.0 1 162.0 40.0 cm Weight: 21.9 Kg

### SIZES WITH PACKAGING

Weight: 25.0 Kg Volume: 0.2290m³

Sizes: ← 51.0 1 204.0 22.0 cm

## ADDITIONAL INFORMATION

Material:MDF, mirror
Finish: White lacquered, silver
Assembling time by customer: 20 min
Size of the mirror plate: ↔26.0 \$\mathbf{1}\$ 134.0 cm