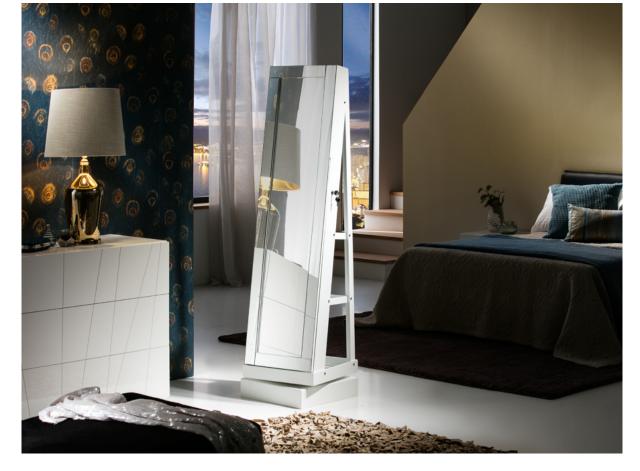

# **Tresor** 925016

Jeweler Mirror

Dressing mirror with jewelry box, made of MDF lacquered in white. Door with mirrors and lock. Compartmentalized interior for jewelry, lined in black imitation velvet. Metal ironworks, swivel base and back shelf.