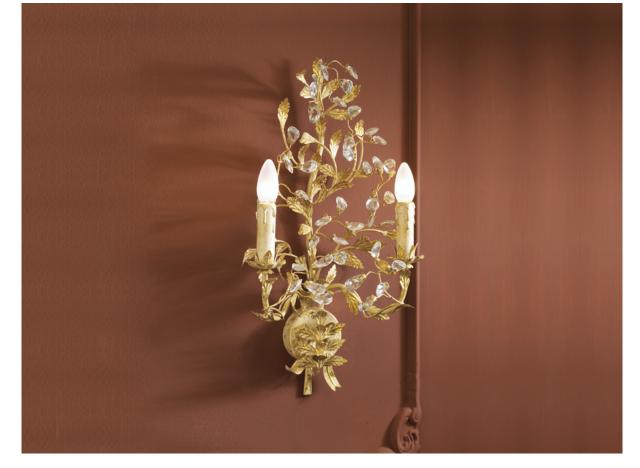

# Verdi

480531 / S/A

Wall lamps

Wall lamp of 2 lights made of metal, ivory and gold finish. Faceted glass beads.  $\,$ 

Without shades.

·This item includes 2 E14 LED 4W

### ADDITIONAL INFORMATION

Material:Metal and glass Finish: Ivory and golden. Clear Sizes of the canopy (space for installation): ↔10.0 \$\frac{1}{2}\$ 10.0 \$\tilde{\sigma}\$\$ 3.5 cm