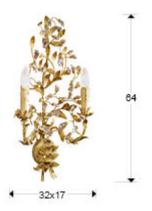

# SIZES

Sizes: 

32.0 

64.0 

17.0 cm

Weight: 1.7 Kg

Packaging weight 1: 1.6 Kg