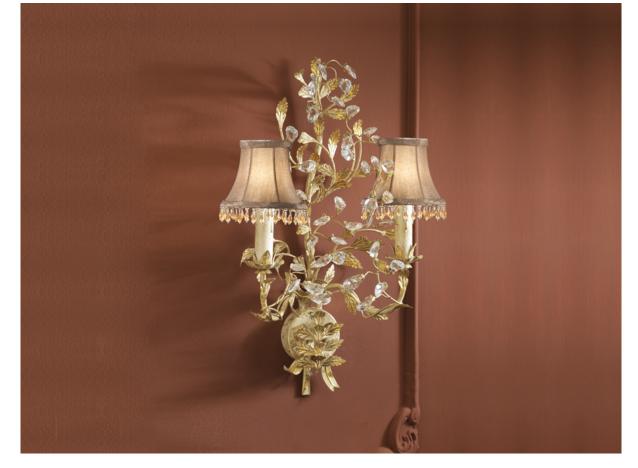

# Verdi

480531 / 4834

Wall lamps

Wall lamp of 2 lights made of metal, ivory and gold finish. Faceted glass beads.

Beige lampshade  $\emptyset$ 14 with tassel.

·This item includes 2 E14 LED 4W

# ADDITIONAL INFORMATION

Material:Metal and glass
Finish: Ivory and golden. Clear
Sizes of the canopy (space for installation): ↔10.0 ♣ 10.0 ✔ 3.5 cm