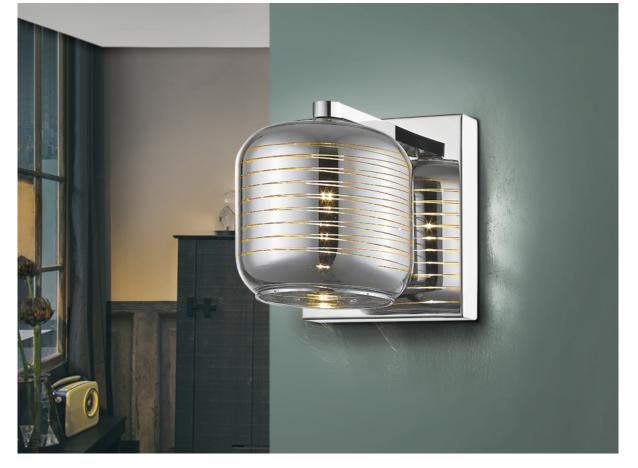

Vias 654168 Wall lamps

Wall lamp of 1 light made of metal, chrome finish. Shimmered glass shade with clear lines pattern.

·This item includes 1 G9 LED 6W

## ADDITIONAL INFORMATION

Material:Metal and crystal Finish: Chromed and shimmered

Sizes of the shade / glass shad: Ø 11.0 10.5 cm

Sizes of the canopy (space for installation): ↔13.0 \$\frac{1}{2}\$.0 cm