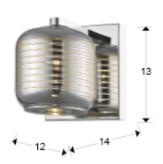

## **GENERAL INFORMATION**

Type: Wall lamps Collection: Vias

SIZES

Sizes: ↔ 12.0 <sup>1</sup> 13.0 14.0 cm Weight: 0.4 Kg

SIZES WITH PACKAGING

Weight: 0.7 Kg Volume:  $0.0090m^3$  Sizes: ↔ 20.0  $\updownarrow$  25.0  $\rlap\rlap/$  18.0 cm