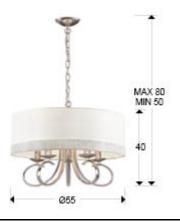

## SIZES

Sizes: Ø 55.0 1 40.0 cm

Height when installed: 50.0/ max. 80.0 cm Weight: 3.5 Kg

## SIZES WITH PACKAGING

Weight: 5.8 Kg Volume: 0.1690m³ Sizes: ↔ 62.0 1 44.0 462.0 cm