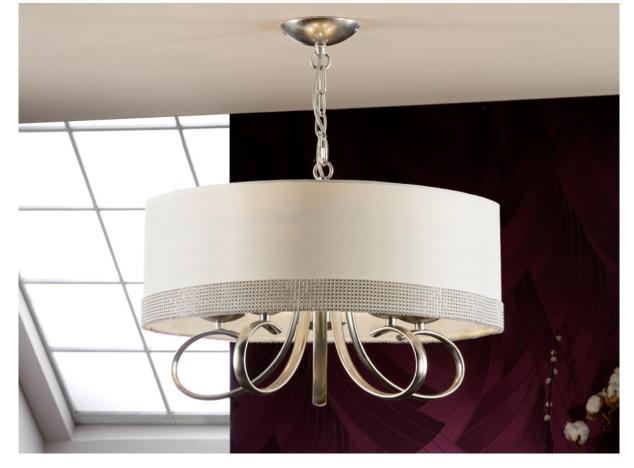

# Adela

338246

Lamps

Lamp of 5 lights made of metal, SILVER LEAF finish, combined with parts in aged silver with texture. White textile shade with perimetral stripe of clear crystal mesh.

·This item includes 5 E14 LED 4W