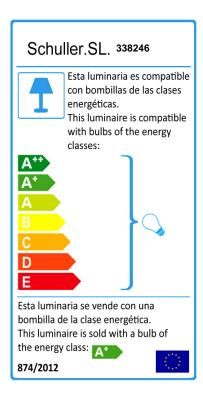

#### **TECHNICAL INFORMATION**

Energy class: A+ Electric class: Class 1 Maximum power: 5x20W Voltage: 110/220 V Frecuency: 50/60 Hz Intensity: 0 mA Lumen: 1,600 lm

#### **BULB**

Reference: ECORAEEBOMBLED Lampholder: E14 Quantity: 5 Included: Sí Energy class: A+ Power: 4W Voltage: 110/220 V Frecuency: 50/60 Hz Lumen: 320 lm

Colour temperature: 3,000 K Average lifespan: 30,000 h Power factor: 0.5 CRI: 80