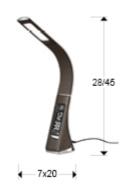

#### SIZES

Sizes: ↔ 7.0 ↓ 40.0 20.0 cm Height when installed: 28.0/ max. 45.0 cm Weight: 0.6 Kg