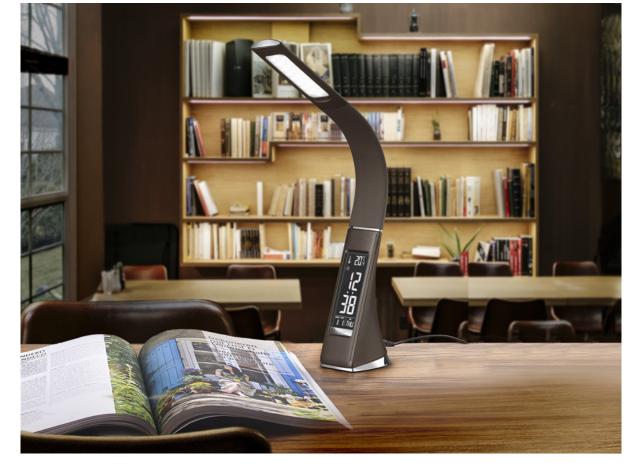

## Alive 468210 Table lamps

LED desk table lamp, made of ABS and rubber in brown colour, leather texture with seams. Flexible arm. Adjustable intensity. VA screen with time, alarm, calendar and thermometer. 5000K colour temperature. 5W LED. 200 lm.