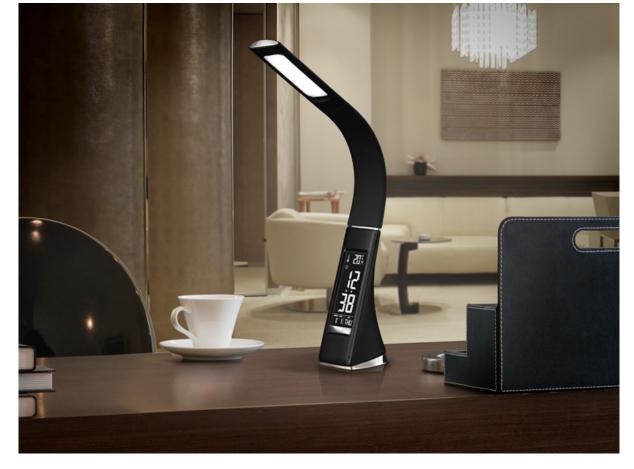

# **Alive**

468227

Table lamps

LED desk table lamp, made of ABS and rubber in black colour, leather texture with seams. Flexible arm. Adjustable intensity. VA screen with time, alarm, calendar and thermometer. 5000K colour temperature. 5W LED. 200 lm.