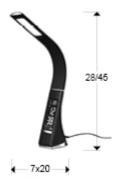

# **SIZES**

Sizes: 

7.0 ↑ 40.0 20.0 cm

Height when installed: 28.0/ max. 45.0 cm

Weight: 0.6 Kg