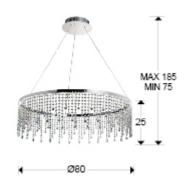

#### SIZES

Sizes: Ø 80.0 \$ 25.0 cm Height when installed: 75.0/ max. 185.0 cm Weight: 3.6 Kg

### SIZES WITH PACKAGING

Weight: 6.4 Kg Volume: 0.0870m³ Sizes: ↔ 89.0 ↓ 11.0 🖋 89.0 cm

### ADDITIONAL INFORMATION

Material:Metal, faceted crystal Finish: Chromed, clear Sizes of the shade / glass shad: Ø 80.0 ‡ 2.5 cm Sizes of the canopy (space for installation): Ø 18.0 ‡ 4.0 cm Cable colour: Transparente