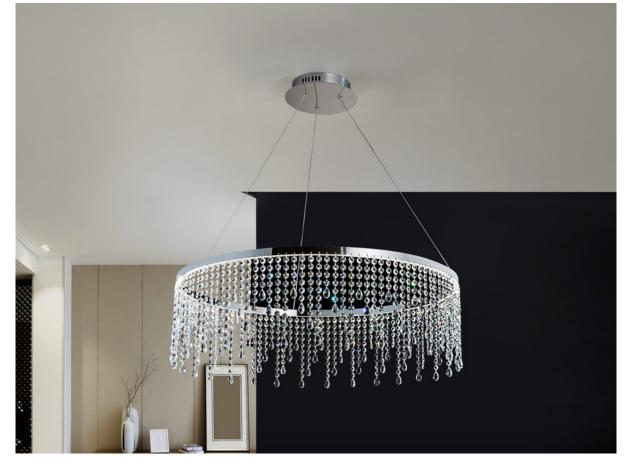

# Anastasia 568490

Lamps

Lamp made of metal, chrome finish. Metal ring with stripes of linked faceted crystals, finished off with crystals. 25W LED. 4.000K. 1900 lm

### ADDITIONAL INFORMATION

Material:Metal, faceted crystal Finish: Chromed, clear Sizes of the shade / glass shad: Ø 80.0 ‡ 2.5 cm Sizes of the canopy (space for installation): Ø 18.0 ‡ 4.0 cm Cable colour: Transparente