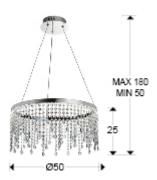

# SIZES

Sizes: Ø 50.0 \$\frac{1}{2}5.0 cm Height when installed: 50.0/ max. 180.0 cm Weight: 2.4 Kg

# SIZES WITH PACKAGING

Weight: 3.9 Kg Volume: 0.0380<sub>m³</sub>

Sizes: ← 59.0 \$\frac{1}{2} 59.0 \$\frac{1}{2} 11.0 cm