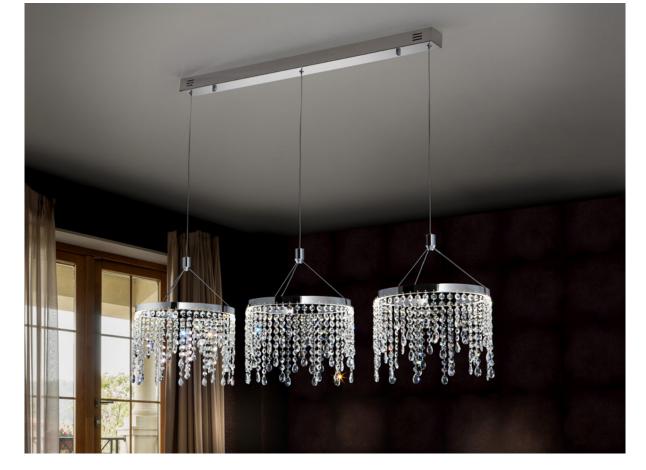

# **Anastasia**

568763

Lamps

Lamp made of metal, chrome finish. Formed by three metal rings in line, with stripes of linked faceted crystals and finished off with crystal. 27W LED. 4.000K. 1850 lm

## ADDITIONAL INFORMATION

Material:Metal, faceted crystal

Finish: Chromed, clear

Sizes of the shade / glass shad: Ø 30.5 \$\frac{1}{2}.1 cm

Sizes of the canopy (space for installation): 

90.0 

4.0 

6.0 cm Cable colour: transparente