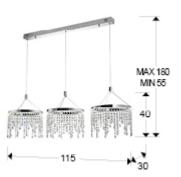

## SIZES

Sizes: 

115.0 

42.0 

30.0 cm

Height when installed: 55.0/ max. 180.0 cm

Weight: 4.3 Kg

## SIZES WITH PACKAGING

Weight: 5.9 Kg Volume: 0.0740m³ Sizes: ↔ 106.0 \$\frac{1}{2}\$ 18.0 \$\times^3\$ 39.0 cm