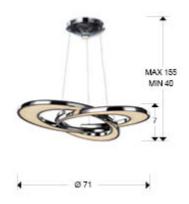

## SIZES

Sizes: Ø 71.0 \$ 7.0 cm Height when installed: 40.0/ max. 155.0 cm Weight: 7.2 Kg

### SIZES WITH PACKAGING

Weight: 9.8 Kg Volume: 0.1470m³ Sizes: ↔ 75.0 ‡ 28.0 ₽ 70.0 cm