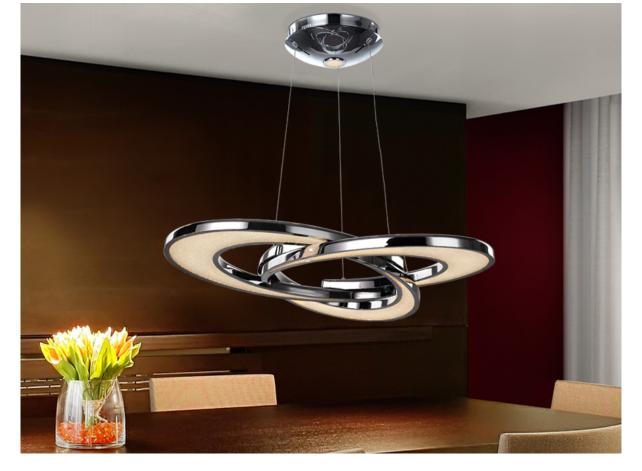

Anisia

Lamp made of metal, chrome finish. Linked figures with LED light, clear acrylic diffusers and crystals inside. Top LED light. 50,4W LED. 3.865 lm. 4.000 K.

#### GENERAL INFORMATION

Catalogue: i31 Iluminación Page: 80 Type: Lamps Collection: Anisia

## ADDITIONAL INFORMATION

Material:Metal, acrylic and glasses Finish: Chromed and clear Sizes of the canopy (space for installation): Ø 22.0 \$4.0 cm

| 447510                                                                                                     |
|------------------------------------------------------------------------------------------------------------|
| Esta luminaria lleva<br>lámparas LED incorporadas.<br>This luminaire contains<br>built-in LED lamps.       |
|                                                                                                            |
| Las lámparas de esta luminaria no son<br>recambiables.<br>The lamps cannot be changed in the<br>luminaire. |
| 874/2012                                                                                                   |