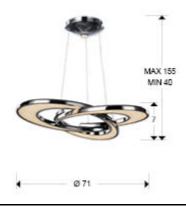

### **SIZES**

Sizes: Ø 71.0 ‡ 7.0 cm Height when installed: 40.0/ max. 155.0 cm Weight: 7.2 Kg