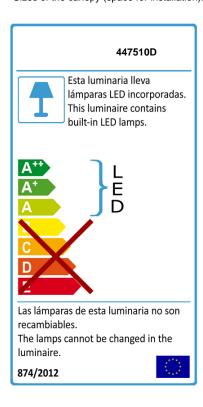

# **Anisia**

447510D

Lamps

LED lamp. Made of metal, chrome finish. Linked figures with inner LED lighting, clear acrylic diffusers and crystals in the inside. Top LED lighting. 50.4 W LED. 3865 lm. 4.000 K. DIMMABLE. Remote control included.

## **TECHNICAL INFORMATION**

Electric class: Class 1 Maximum power: 50,40W Voltage: 110/220 V Frecuency: 50/60 Hz Intensity: 0 mA Dimmable: SI Colour temperature: 4,000 K