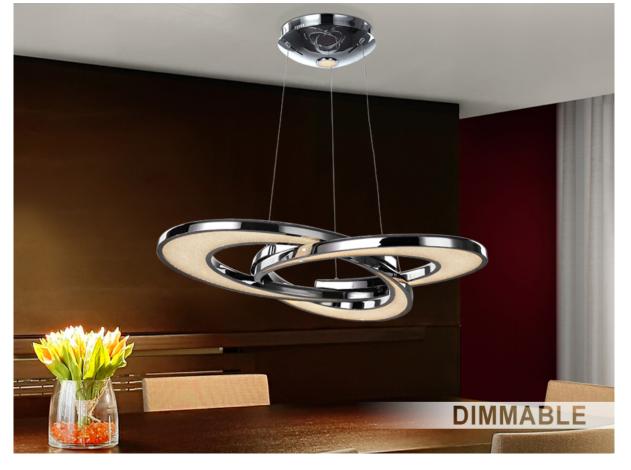

# **Anisia**

447510D

Lamps

LED lamp. Made of metal, chrome finish. Linked figures with inner LED lighting, clear acrylic diffusers and crystals in the inside. Top LED lighting. 50.4 W LED. 3865 lm. 4.000 K. DIMMABLE. Remote control included.

### **GENERAL INFORMATION**

EAN Code: 8435435322830 Type: Lamps Collection: Anisia