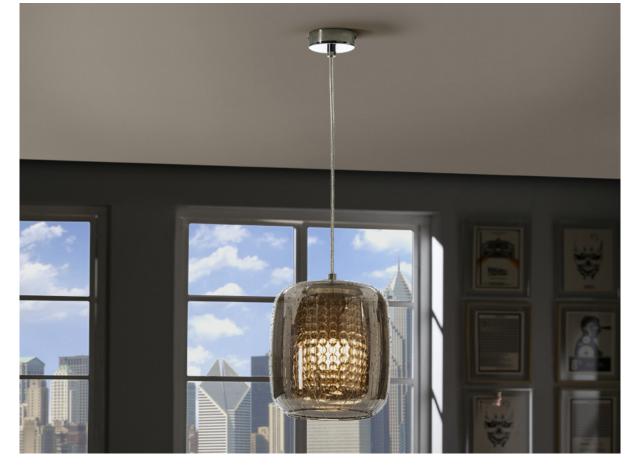

# Aqua Lamps

654401

Lamp of 1 light made of metal, chrome finish. Shimmered glass shade with 'rain' effect and stripes of bead crystals inside.

·This item includes 1 E27 LED 10W

## **SIZES**

Sizes: Ø 20.0 1 30.0 cm

Height when installed: 30.0/ max. 150.0 cm Weight: 1.8 Kg