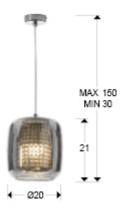

## **SIZES**

Sizes: Ø 20.0 1 30.0 cm

Height when installed: 30.0/ max. 150.0 cm Weight: 1.8 Kg

## SIZES WITH PACKAGING

Weight: 2.4 Kg Volume:  $0.0200 \text{m}^3$  Sizes:  $\leftrightarrow$  26.0  $\updownarrow$  30.0  $\checkmark$  26.0 cm