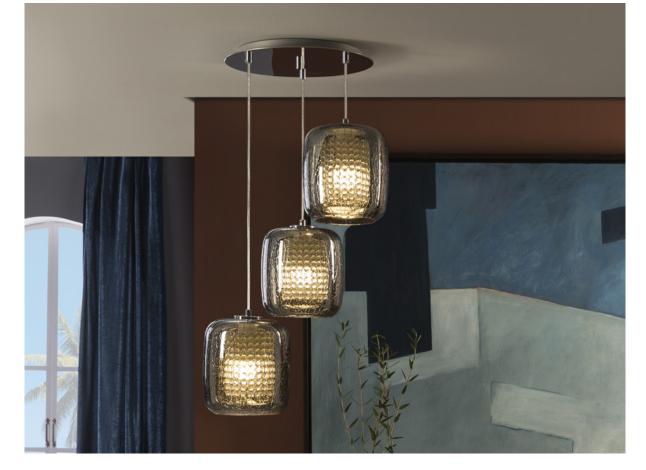

Aqua Lamps

654639

Lamp of 3 lights made of metal, chrome finish. Shimmered glass shades with 'rain' effect and stripes of crystal beads inside.

·This item includes 3 E27 LED 10W

## **SIZES**

Sizes: Ø 47.0 \$ 90.0 cm Height when installed: 80.0/ max. 140.0 cm Weight: 2.0 Kg