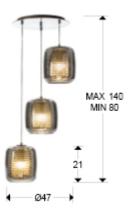

## **SIZES**

Sizes: Ø 47.0 \$ 90.0 cm Height when installed: 80.0/ max. 140.0 cm Weight: 2.0 Kg