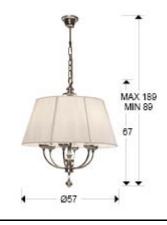

#### SIZES

Sizes: Ø 57.0 ‡ 67.0 cm Height when installed: 89.0/ max. 189.0 cm Weight: 4.0 Kg Packaging weight 1: 3.0 Kg Packaging weight 2: 1.0 Kg

### ADDITIONAL INFORMATION

Material:Metal and thread Finish: Aged silver. White Assembling time by customer: 15 min Sizes of the shade / glass shad: Ø 57.0 \$ 27.0 cm Sizes of the canopy (space for installation): Ø 9.0 \$ 6.0 cm Cable colour: Transparente