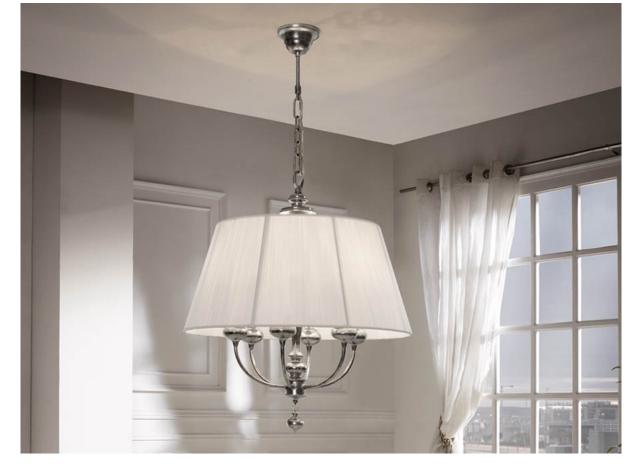

# Artemis

Lamps

Round lamp of 6 lights made of metal, aged silver finish. Shade of tighten white thread and white vinyl.

301012

·This item includes 6 E14 LED 4W

### ADDITIONAL INFORMATION

Material:Metal and thread Finish: Aged silver. White Assembling time by customer: 15 min Sizes of the shade / glass shad: Ø 57.0 \$ 27.0 cm Sizes of the canopy (space for installation): Ø 9.0 \$ 6.0 cm Cable colour: Transparente