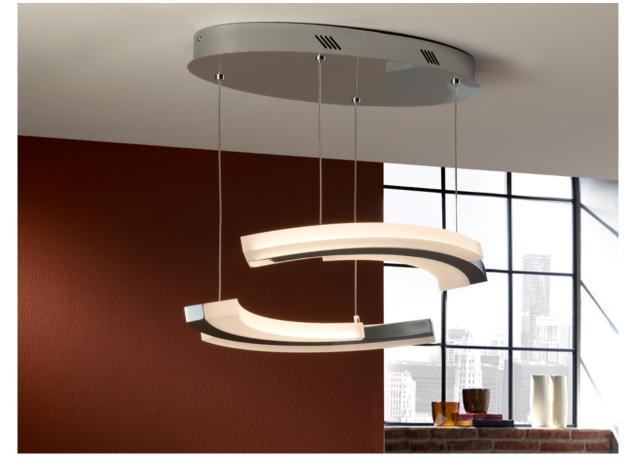

# **Aruma**

874426

Lamps

Lamp made of metal, chrome finish. 2 figures suspended by metal threads with lower LED light. Opal acrylic diffusers. Total LED stripes 38W LED. 2.688 lm. 3.000 K.

## **GENERAL INFORMATION**

Type: Lamps Collection: Aruma