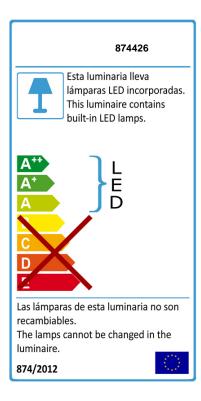

## **TECHNICAL INFORMATION**

Electric class: Class 1 Maximum power: 38,40W Voltage: 220 V Frecuency: 50/60 Hz Intensity: 0 mA Lumen: 2,688 lm Colour temperature: 3,000 K