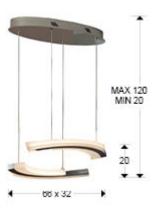

## **SIZES**

Sizes: 

66.0 

20.0 

32.0 cm

Height when installed: 20.0/ max. 120.0 cm

Weight: 5.8 Kg

## SIZES WITH PACKAGING

Weight: 6.9 Kg Volume: 0.0500m³

Sizes: ← 65.0 18.0 43.0 cm