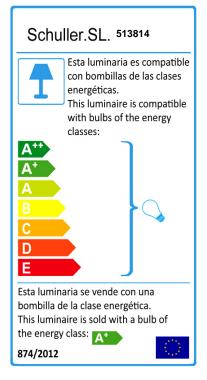

# **TECHNICAL INFORMATION**

Energy class: A+ Electric class: Class 1 Maximum power: 8x20W Voltage: 110/220 V Frecuency: 50/60 Hz Intensity: 0 mA Lumen: 2,560 Im