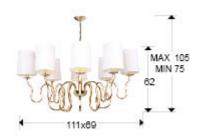

#### SIZES

Sizes:  $\leftrightarrow$  111.0 <sup>1</sup> 62.0 <sup>M</sup> 69.0 cm Height when installed: 75.0/ max. 105.0 cm Weight: 7.0 Kg