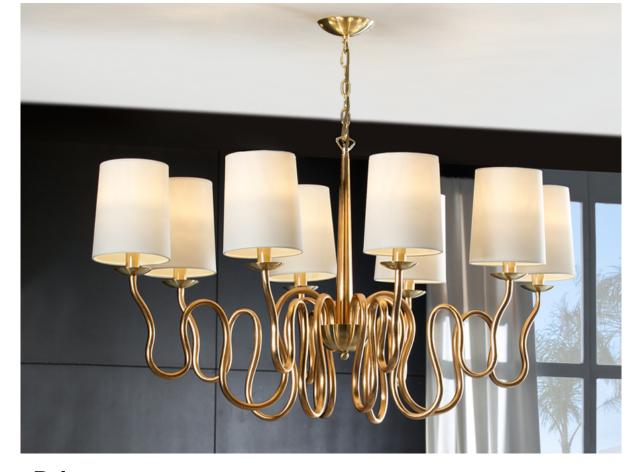

**Briana** 

513814

Lamps

Lamp of 8 lights made of metal, GOLD LEAF and brushed brass finish. White textile shades.

·This item includes 8 E14 LED 4W

## ADDITIONAL INFORMATION

Material:Metal, brass and fabric Finish: Gold leaf, polished and white Sizes of the shade / glass shad: Ø 16.0 ‡ 20.0 cm Sizes of the canopy (space for installation): Ø 12.5 ‡ 3.0 cm Cable colour: Transparente