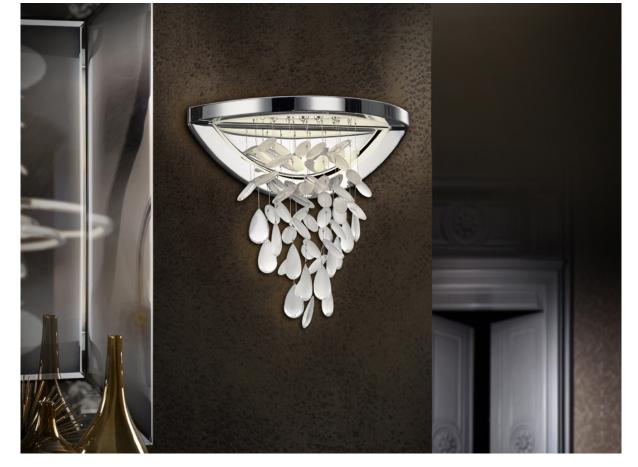

# **Bruma**

696705

Wall lamps

Wall lamp made of metal, chrome finish. Beads and drops of white glass with clear edge. White methacrylate diffusers. LED stripe of 12W. 3000K. 350 lm.

### ADDITIONAL INFORMATION

Material:Metal, methacrylate Finish: Chromed, white

Sizes of the canopy (space for installation): 

24.0 

12.0 

3.0 cm