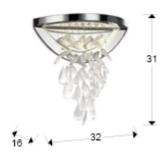

## SIZES

Sizes:  $\leftrightarrow$  32.0 \(\frac{1}{2}\) 31.0 \(\vec{A}\) 16.0 cm Weight: 2.0 Kg