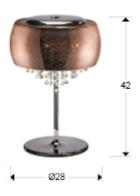

## **GENERAL INFORMATION**

Type: Table lamps Collection: Caelum

**SIZES** 

Sizes: **2**8.0 \$\frac{1}{2}\$ 42.0 cm Weight: 2.6 Kg

SIZES WITH PACKAGING

Weight: 4.0 Kg Volume: 0.0710m³ Sizes: ↔ 37.0 \$\frac{1}{2}52.0 \dots\delta 37.0 cm

### ADDITIONAL INFORMATION

Material:Metal, glass Finish: Chromed,shimmered copper,clear Sizes of the shade / glass shad: Ø 28.0 \$\frac{1}{2}\$ 14.0 cm