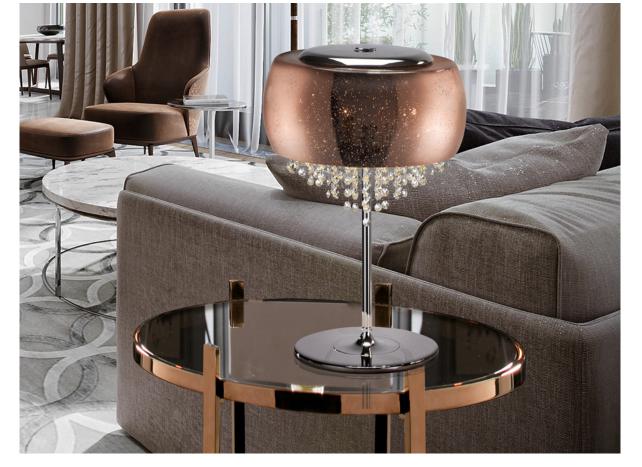

# Caelum

618609

Table lamps

Table lamp of 3 lights made of metal, chrome finish. Blown glass shade in mirrored copper colour. Starry effect decoration. Inside with faceted crystal stripes.

·This item includes 3 G9 LED 6W

### ADDITIONAL INFORMATION

Material:Metal, glass Finish: Chromed,shimmered copper,clear Sizes of the shade / glass shad: Ø 28.0 \$\frac{1}{2}\$ 14.0 cm