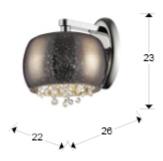

### **SIZES**

Sizes:  $\leftrightarrow$  22.0 \(\frac{1}{2}\) 23.0 \(\ldots^2\) 26.0 cm Weight: 1.6 Kg