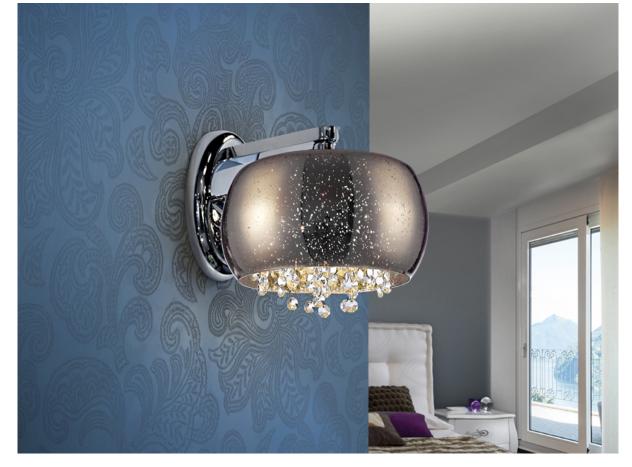

# Caelum

618705

Wall lamps

Wall lamp of 1 light made of metal, chrome finish. Blown glass shade in shimmered chrome colour. Starry effect decoration. Inside with faceted crystal stripes.

·This item includes 1 G9 LED 6W