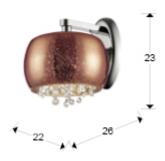

## SIZES

Sizes:  $\leftrightarrow$  22.0 \(\frac{1}{2}\) 23.0 \(\ldots^2\) 26.0 cm Weight: 1.6 Kg