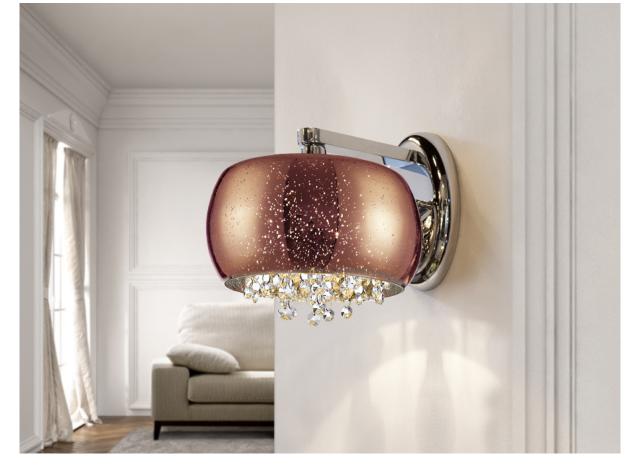

# Caelum

618716

Wall lamps

Wall lamp of 1 light made of metal, chrome finish. Blown glass shade in shimmered copper colour. Starry effect decoration. Inside with faceted crystal stripes.

·This item includes 1 G9 LED 6W

### ADDITIONAL INFORMATION

Material:Metal and glass
Finish: Chromed,shimmered copper,clear
Sizes of the shade / glass shad: Ø 22.0 1 13.0 cm Sizes of the canopy (space for installation): 

11.5 

3.0 

18.0 cm