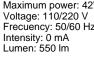

### **TECHNICAL INFORMATION**

Energy class: A+ Electric class: Class 1 Maximum power: 42W Voltage: 110/220 V Frecuency: 50/60 Hz

Reference: ECORAEEBOMBLED Lampholder: G9 Quantity: 1 Included: Sí Energy class: A+ Power: 6W

Voltage: 220 V Frecuency: 50 Hz Lumen: 550 lm

Colour temperature: 3,000 K Average lifespan: 25,000 h Power factor: 0.6 CRI: 80