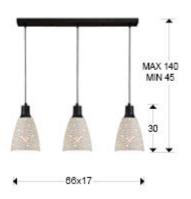

# SIZES

Sizes: 

66.0 

30.0 

17.0 cm

Height when installed: 45.0/ max. 140.0 cm

Weight: 4.1 Kg

### SIZES WITH PACKAGING

Weight: 5.3 KgVolume:  $0.0610 \text{m}^3$ Sizes:  $\leftrightarrow 66.0 \stackrel{?}{\downarrow} 37.0 \cancel{2}25.0 \text{ cm}$ 