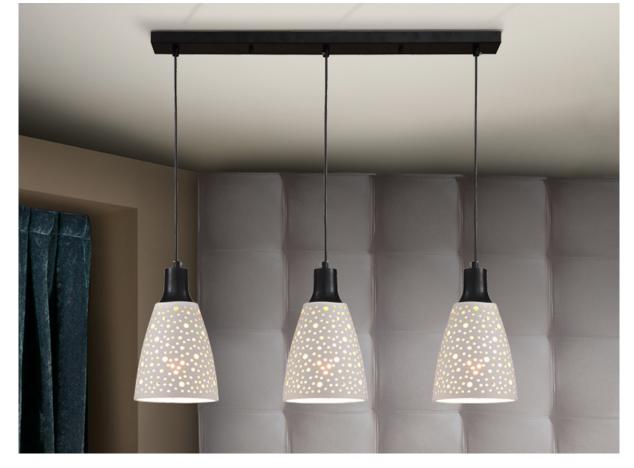

# Contra

473375

Lamps

Lamp of three lights, made of metal, black finish. Shades of molded plaster with circular orifices, finished in white.

·This item includes 3 E27 LED 10W

# **GENERAL INFORMATION**

Type: Lamps Collection: Contra