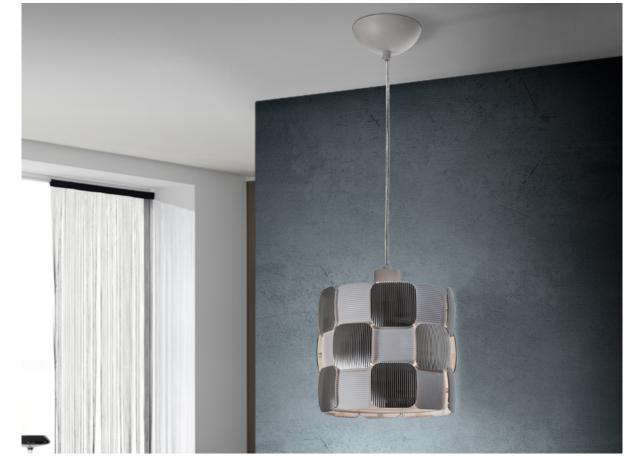

#### **Coras** 735648

Lamps

Pendant with glass shade composed by polycarbonated plates of corrugated surface. Frame made of metal, off-white and chrome finish. Lower diffuser.

·This item includes 1 E27 LED 10W

# **SIZES**

Sizes: Ø 24.0 1 23.0 cm

Height when installed: 35.0/ max. 150.0 cm Weight: 1.7 Kg

### ADDITIONAL INFORMATION

Material:Polycarbonated and metal Finish: Matt white and chrome

Sizes of the canopy (space for installation): Ø 12.0 \$\frac{1}{4}.0 \text{ cm}\$

Cable colour: Transparente