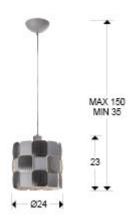

# **SIZES**

Sizes: Ø 24.0 1 23.0 cm

Height when installed: 35.0/ max. 150.0 cm Weight: 1.7 Kg

### ADDITIONAL INFORMATION

Material:Polycarbonated and metal Finish: Matt white and chrome

Sizes of the canopy (space for installation): Ø 12.0 \$\frac{1}{4}.0 \text{ cm}\$

Cable colour: Transparente