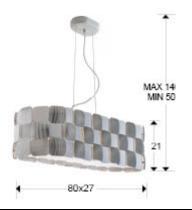

# **SIZES**

Sizes: 

⇔ 80.0 

21.0 

27.0 cm

Height when installed: 50.0/ max. 140.0 cm

Weight: 5.3 Kg

# SIZES WITH PACKAGING

Weight: 6.9 Kg Volume: 0.0940m³ Sizes:  $\leftrightarrow$  90.0 \$\frac{1}{2}\$ 29.0 \$\sqrt{3}\$ 36.0 cm