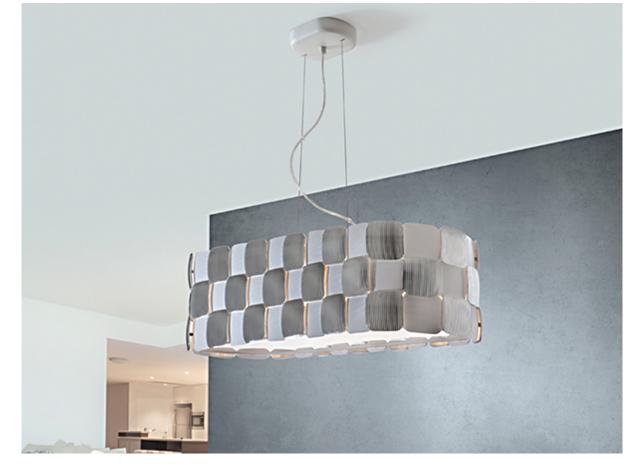

# **Coras**

735779

Lamps

Oval lamp with glass shade composed by polycarbonated plates of corrugated surface. Frame made of metal, off-white and chrome finish. Lower diffuser.

·This item includes 4 E27 LED 10W

### ADDITIONAL INFORMATION

Material:Polycarbonated and metal Finish: Matt white and chrome Sizes of the canopy (space for installation):  $\leftrightarrow$  18.5 \(\frac{1}{2}\) 3.5 \(\nsigma^2\) 11.0 cm Cable colour: Transparente