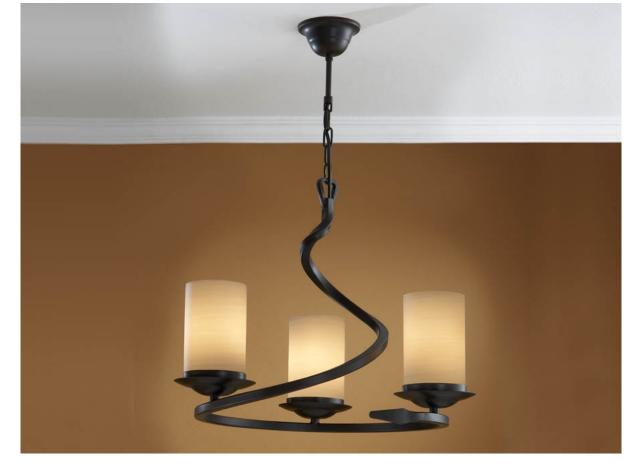

# Crisol

615845

Lamps

Lamp of 3 lights made of wrought iron, oxide black finish. Opal glass shades decorated in creamy tonalities.

·This item includes 3 E27 LED 5,5W

## ADDITIONAL INFORMATION

Material:Wrought iron and glass Finish: Oxide black and cream Sizes of the shade / glass shad: Ø 10.0 \$\frac{1}{2}\$ 17.0 cm

Cable colour: Negro