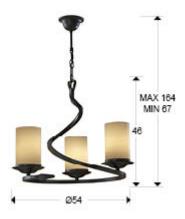

# SIZES

Sizes: Ø 54.0 \$\,^46.0 cm Height when installed: 67.0/ max. 164.0 cm Weight: 3.8 Kg

# SIZES WITH PACKAGING

Weight: 7.0 Kg Volume: 0.1720<sub>M</sub>³

Sizes: ↔ 57.0 1 53.0 57.0 cm