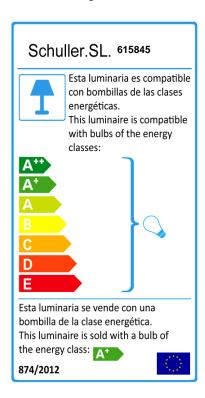

## **TECHNICAL INFORMATION**

Energy class: A+ Electric class: Class 1 Maximum power: 3x20W Voltage: 110/220 V Frecuency: 50/60 Hz Intensity: 0 mA Lumen: 1,350 lm

#### **BULB**

Reference: ECORAEEBOMBLED Lampholder: E27 Quantity: 3 Included: Sí Energy class: A+ Power: 5,5W

Voltage: 110/220 V Frecuency: 50/60 Hz Lumen: 450 Im

Colour temperature: 3,000 K Average lifespan: 30,000 h Power factor: 0.5 CRI: 80