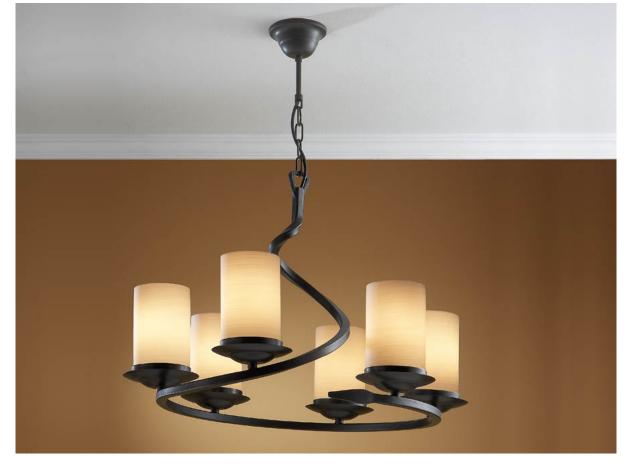

# Crisol

616148

Lamps

Lamp of 6 lights made of forged iron, oxide black finish. Decorated opal glass shades in cream-colored tonalities.

·This item includes 6 E27 LED 5,5W

### ADDITIONAL INFORMATION

Material:Wrought iron and glass Finish: Oxide black and cream Sizes of the shade / glass shad: Ø 10.0 \$\$17.0 cm

Sizes of the canopy (space for installation): Ø 10.5 \$\div 6.0 cm