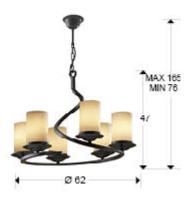

## SIZES

Sizes: Ø 62.0 \$\frac{1}{2}\$ 47.0 cm Height when installed: 76.0/ max. 165.0 cm Weight: 5.5 Kg SIZES WITH PACKAGING

Weight: 6.2 Kg Volume: 0.2510<sub>M</sub>³

Sizes: ↔ 70.0 1 57.0 63.0 cm