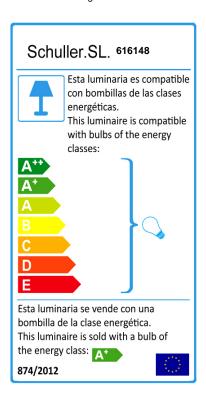

### **TECHNICAL INFORMATION**

Energy class: A+ Electric class: Class 1 Maximum power: 6x20W Voltage: 110/220 V Frecuency: 50/60 Hz Intensity: 0 mA Lumen: 2,700 lm

#### **BULB**

Reference: ECORAEEBOMBLED Lampholder: E27 Quantity: 6 Included: Sí Energy class: A+ Power: 5,5W

Voltage: 110/220 V Frecuency: 50/60 Hz Lumen: 450 Im

Colour temperature: 3,000 K Average lifespan: 30,000 h Power factor: 0.5 CRI: 80