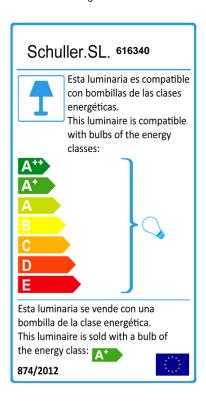

## **TECHNICAL INFORMATION**

Energy class: A+ Electric class: Class 1 Maximum power: 14x20W Voltage: 110/220 V Frecuency: 50/60 Hz Intensity: 0 mA Lumen: 6,300 lm

#### **BULB**

Reference: ECORAEEBOMBLED Lampholder: E27 Quantity: 14 Included: Sí Energy class: A+ Power: 5,5W Voltage: 110/220 V Frecuency: 50/60 Hz Lumen: 450 Im

Colour temperature: 3,000 K Average lifespan: 30,000 h Power factor: 0.5 CRI: 80