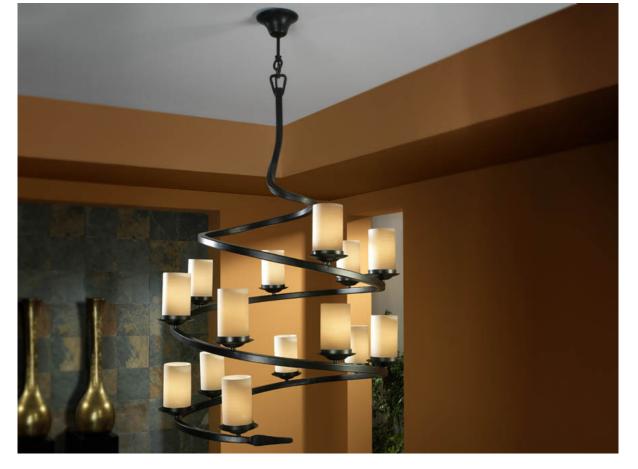

# **Crisol**

616340

Lamps

Lamp of 14L. made of wrought iron, oxide black finish. Decorated opal glass shades in cream-colored tonalities.

·This item includes 14 E27 LED 5,5W

## ADDITIONAL INFORMATION

Material:Wrought iron and glass Finish: Black oxide. Cream tones Sizes of the shade / glass shad: Ø 10.0 \$\frac{1}{2}\$ 17.0 cm

Sizes of the canopy (space for installation): Ø 15.5 \$\frac{1}{2}\$ 10.0 cm