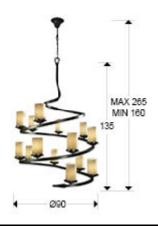

## SIZES

Sizes: Ø 90.0 \$\frac{1}{2}\$ 135.0 cm Height when installed: 160.0/ max. 265.0 cm Weight: 30.0 Kg

## SIZES WITH PACKAGING

Weight: 36.0 Kg Volume: 1.2890m³ Sizes: ↔ 97.0 \$\frac{1}{2}137.0 \dots 97.0 cm