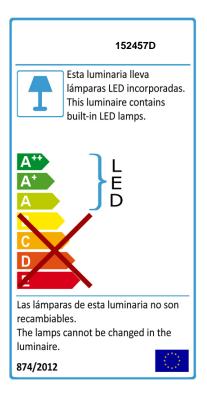

# **Cronos**

152457D

Lamps

LED lamp. Made of metal, chrome finish. Hidden lighting with LED stripe. Adjustable in length. 38W LED. 3040 lm. 4000 K. DIMMABLE. Remote control included.

This product includes LED drivers with 0-10V or PWM diming, a receiver and a remote control by radiofrecuency. To use it with wall dimmer, use just this type of dimmers. Any other would damage the LED

#### **TECHNICAL INFORMATION**

Electric class: Class 1 Maximum power: 38W Voltage: 110/220 V Frecuency: 50/60 Hz Intensity: 0 mA Dimmable: SI

Colour temperature: 4,000 K