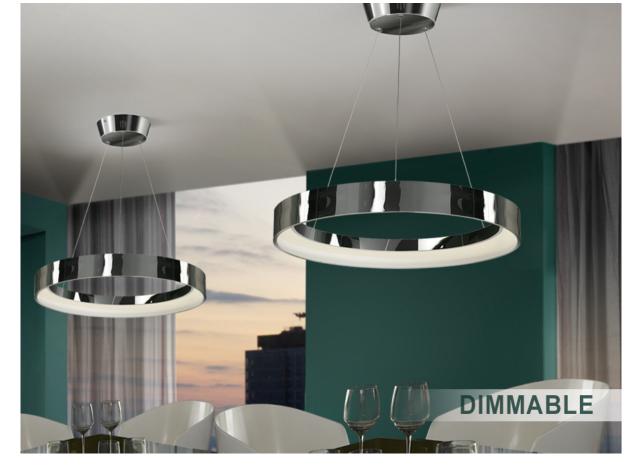

# **Cronos**

152457D

Lamps

LED lamp. Made of metal, chrome finish. Hidden lighting with LED stripe. Adjustable in length. 38W LED. 3040 lm. 4000 K. DIMMABLE. Remote control included.

This product includes LED drivers with 0-10V or PWM diming, a receiver and a remote control by radiofrecuency. To use it with wall dimmer, use just this type of dimmers. Any other would damage the LED

## ADDITIONAL INFORMATION

Material:Metal Finish: Chromed Sizes of the shade / glass shad: Ø 60.0 ↑ 7.0 cm Sizes of the canopy (space for installation): Ø 23.0 ↑ 6.0 cm Cable colour: Transparente