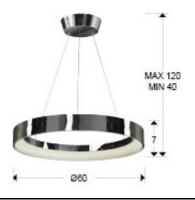

#### **SIZES**

Sizes: Ø 60.0 ‡ 7.0 cm Height when installed: 40.0/ max. 120.0 cm Weight: 2.6 Kg

## ADDITIONAL INFORMATION

Material:Metal Finish: Chromed Sizes of the shade / glass shad: Ø 60.0 ↑ 7.0 cm Sizes of the canopy (space for installation): Ø 23.0 ↑ 6.0 cm Cable colour: Transparente