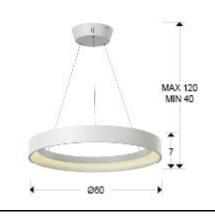

#### SIZES

Sizes: Ø 60.0 ‡ 7.0 cm Height when installed: 40.0/ max. 120.0 cm Weight: 2.6 Kg