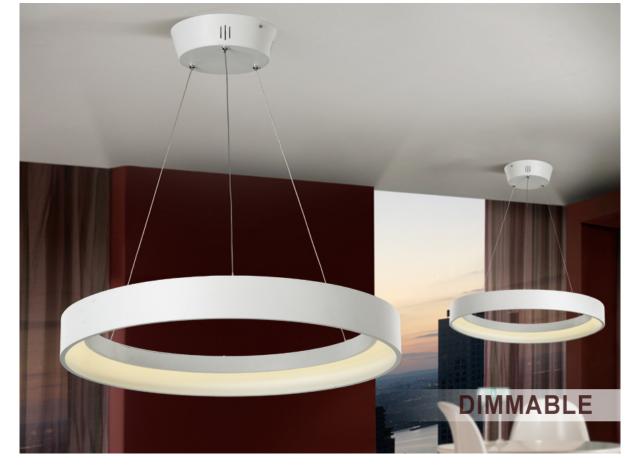

### Cronos Lamps

152461D

LED lamp. Made of metal lacqered in texturized matt white. Hidden lighting with LED stripe. Adjustable in length. 38W LED. 3040 lm. 4000 K. DIMMABLE. Remote control included.

This product includes LED drivers with 0-10V or PWM diming, a receiver and a remote control by radiofrequency. To use it with wall dimmer, use just this type of dimmers. Any other would damage the LED driver.