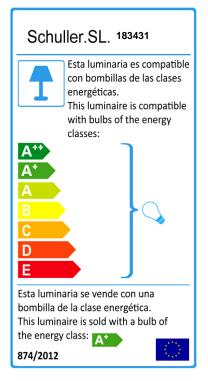

# **TECHNICAL INFORMATION**

Energy class: A+ Electric class: Class 1 Maximum power: 4x28W Voltage: 110/220 V Frecuency: 50/60 Hz Intensity: 0 mA Lumen: 2,200 Im

## BULB

Reference: ECORAEEBOMBLED Lampholder: G9 Quantity: 4 Included: Sí Energy class: A+ Power: 6W Voltage: 220 V Frecuency: 50 Hz Lumen: 550 Im Colour temperature: 3,000 K Average lifespan: 25,000 h Power factor: 0.6 CRI: 80