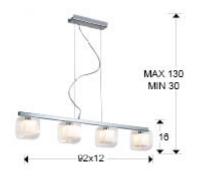

#### SIZES

Sizes:  $\leftrightarrow$  92.0 1 16.0 12.0 cm Height when installed: 30.0/ max. 130.0 cm Weight: 3.2 Kg

### SIZES WITH PACKAGING

Weight: 4.8 Kg Volume: 0.0310m³ Sizes: ↔ 96.0 1 16.0 ✔ 20.0 cm