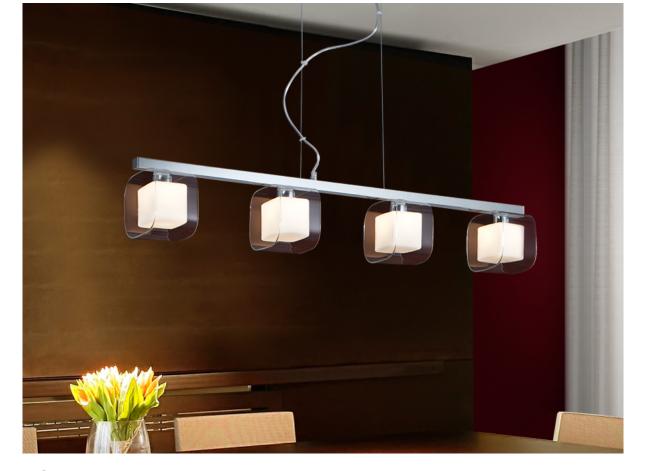

Cube Lamps

183431

Lamp of 4 lights made of steel and metal, chrome finish. Four double glass shades of molded glass, exteriors in clear and interiors in opal glass.

·This item includes 4 G9 LED 6W

# ADDITIONAL INFORMATION

Material:Metal and glass Finish: Chromed. Clear and opal Sizes of the shade / glass shad:  $\leftrightarrow$  12.0  $\uparrow$  12.0  $\checkmark$  12.0 cm Sizes of the canopy (space for installation):  $\leftrightarrow$  26.0  $\uparrow$  3.0  $\checkmark$  6.0 cm Cable colour: Transparente