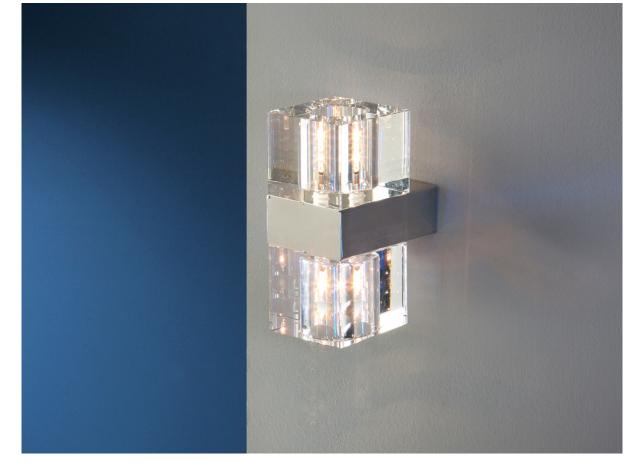

# **Cubic**

571034G9

Wall lamps

Wall lamp of 2 lights made of metal, chrome plated. Glass shade.

·This item includes 2 G9 LED 6W

#### ADDITIONAL INFORMATION

Material:Metal and glass Finish: Chrome and clear Sizes of the shade / glass shad:  $\leftrightarrow$  8.9 1 7.8 2 8.9 cm Sizes of the canopy (space for installation): 

9.0 

4.5 