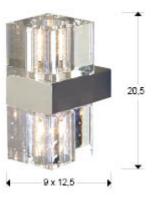

# SIZES

Sizes: ↔ 9.0 1 21.0 12.5 cm Weight: 3.0 Kg

# SIZES WITH PACKAGING

Weight: 3.3 Kg Volume: 0.0110<sub>M</sub>³

Sizes: ↔ 33.0 17.0 19.0 cm