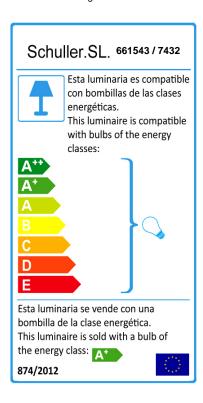

## **TECHNICAL INFORMATION**

Energy class: A+ Electric class: Class 2 Maximum power: 60W Voltage: 110/220 V Frecuency: 50/60 Hz Intensity: 0 mA Lumen: 900 lm

#### **BULB**

Reference: ECORAEEBOMBLED Lampholder: E27 Quantity: 1 Included: Sí

Energy class: A+ Power: 10W Voltage: 110/220 V Frecuency: 50/60 Hz Lumen: 900 lm

Colour temperature: 3,000 K Average lifespan: 30,000 h Power factor: 0.5 CRI: 80