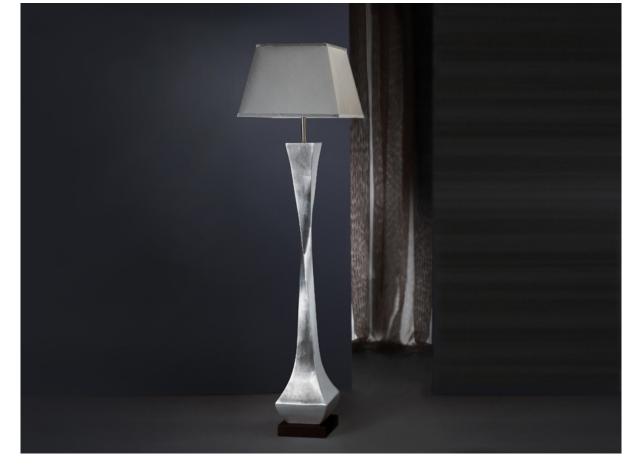

# Deco

661543 / 7432

Floor lamps

Floor lamp of 1 light made of wood and metal. Silver leaves finish and square wood base in very dark brown. Textile shade, simile silk.

Silver colour shade 43x30x43 cm.

·This item includes 1 E27 LED 10W

## SIZES

Sizes: 

43.0 

172.0 

43.0 cm

Weight: 9.2 Kg

Packaging weight 1: 8.6 Kg

Packaging weight 2: 0.6 Kg

#### ADDITIONAL INFORMATION

Material:Wood and metal Finish: Silver leaf and walnut. Chrome

Sizes of the shade / glass shad: 

43.0 

30.0 

43.0 cm

Cable colour: Negro