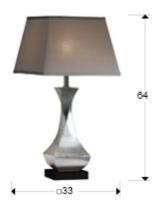

## **SIZES**

Sizes: 

33.0 ↑ 64.0 

33.0 cm

Weight: 2.3 Kg

Packaging weight 1: 2.0 Kg

Packaging weight 2: 0.3 Kg