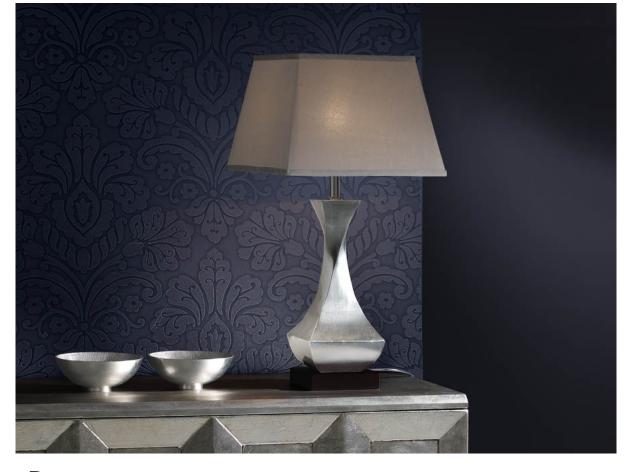

Deco

661565

Table lamps

Small table lamp of 1 light. Made of wood and metal. SILVER LEAF finish and square wood base in very dark brown colour. Textile shade, simile silk.

Recommended product

### ADDITIONAL INFORMATION

Material:Wood and metal Finish: Silver leaf, brown and chrome

Sizes of the shade / glass shad: ↔ 33.0 1 23.0 2 33.0 cm

Cable colour: Negro