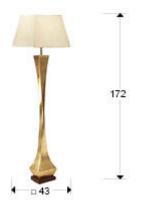

## SIZES

Sizes: 

43.0 

172.0 

43.0 cm

Weight: 8.3 Kg

Packaging weight 1: 7.8 Kg

Packaging weight 2: 0.5 Kg