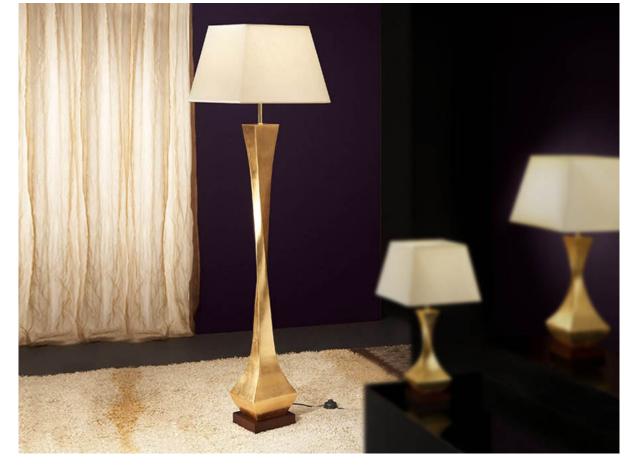

Deco

662514

Floor lamps

Floor lamp made of wood and metal. Gold leaves finish, square base in walnut finish. Textile shade, silk simile.

·This item includes 1 E27 LED 10W

#### ADDITIONAL INFORMATION

Material:Wood, metal and sail-cloth Finish: Gold leaf,walnut,golden & ecru

Sizes of the shade / glass shad: ↔ 43.0 \$\frac{1}{2}\$ 30.0 \$\times\$ 43.0 cm

Cable colour: Negro